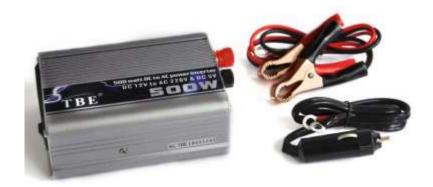

## Off Grid - Modified Sine Wave Inverter TBE 500W

## Features:

Widely used for all kinds of electric equipment which power consumption which voltage are equal to AC 220V, such as cell-phone, laptop, electric light, digital camera, Videocon, TV, CD player, DVD, electrical fan, electrical tools and so on. Convert DC 12V electricity source into AC 220V power.

## Specifications:

Power: 500W

Input voltage: 10.5-15V DC
Output voltage: 220V AC
Frequency: 50Hz +/- 2Hz
Size: 13.0\*9.5\*5.5cm

Weight: 721 g.

On/Off switch control the fanAutomatic Thermal Shutdown

• Overload Protection

• Extra Surge Capacity

• Low Battery Alarm/Shut Off

Reverse Polarity Protection